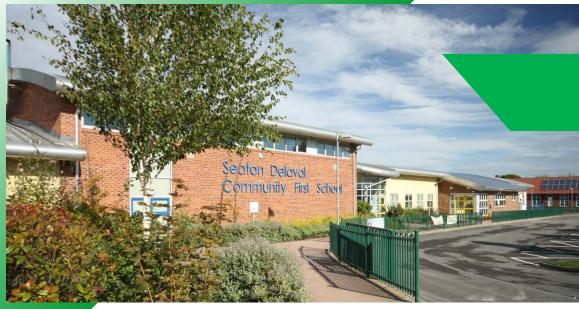

## **Seaton Delaval School**

Client

Northumberland County Council

**Project Management** 

Faithful & Gould

A new nursery 'infill' building seamlessly joined to the existing school with an open learning area, associated offices, toilets, changing area, kitchen and a covered outdoor play area to the rear of the building.