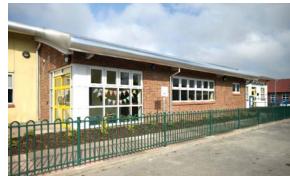

## **Seaton Delaval School**

Client

Northumberland County Council

**Project Management** 

Faithful & Gould

A new nursery 'infill' building seamlessly joined to the existing school with an open learning area, associated offices, toilets, changing area, kitchen and a covered outdoor play area to the rear of the building.

Construction: steel frame building on pad foundations with exposed brick and rendered block walls. Standing seam roof and powder coated aluminium windows. With additional car parking spaces created to cater for the client's requirements.