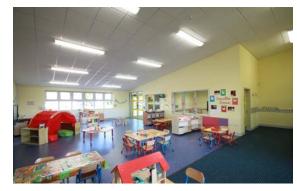

## **Seaton Delaval School**

Client

Northumberland County Council

**Project Management** 

Faithful & Gould

A new nursery 'infill' building seamlessly joined to the existing school with an open learning area, associated offices, toilets, changing area, kitchen and a covered outdoor play area to the rear of the building.