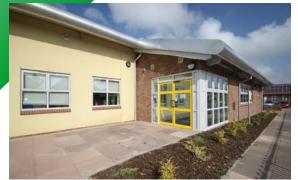

Construction: steel frame building on pad foundations with exposed brick and rendered block walls. Standing seam roof and powder coated aluminium windows. With additional car parking spaces created to cater for the client's requirements.