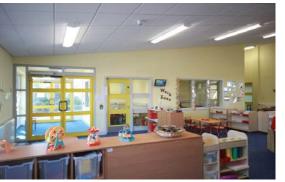

## **Seaton Delaval School**

Client

Northumberland County Council

**Project Management** 

Faithful & Gould

A new nursery 'infill' building seamlessly joined to the existing school with an open learning area, associated offices, toilets, changing area, kitchen and a covered outdoor play area to the rear of the building.