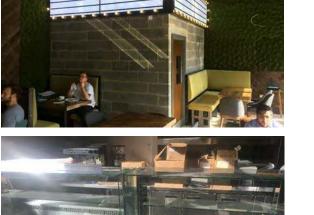

The restaurant incorporates customer seating and a service area, a working kitchen as well as an office, staff room, toilets and a bin store.

The project consisted of the fitting out of an existing area housed within a student accommodation block, transforming it into a restaurant. Team Build Joinery created fantastic bespoke bench seating and counter tops for the restaurant.