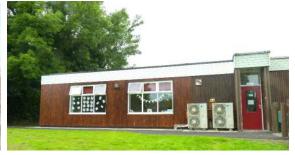

## Whittingham School

Client: Northumberland County Council

Refurbishment & New Build

Project

Management: Faithful & Gould

A single-storey extension to allow the school to be ready for additional pupils as it changes to be a Primary School.

The extension provides an additional classroom and welfare facilities. Finished in vertical timber cladding to match the external building fabric, with alterations internally to allow for full accessibility into the new extension area.