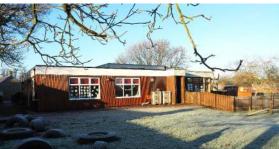

## Whittingham School

Client: Northumberland County Council

Refurbishment & New Build

Project

Management: Faithful & Gould

A single-storey extension to allow the school to be ready for additional pupils as it changes to be a Primary School.

The extension provides an additional classroom and welfare facilities. Finished in vertical timber cladding to match the external building fabric, with alterations internally to allow for full accessibility into the new extension area.