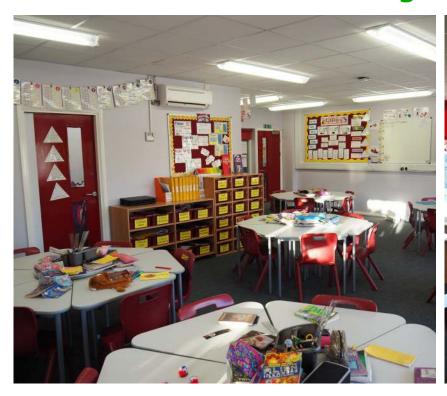

The extension provides an additional classroom and welfare facilities. Finished in vertical timber cladding to match the external building fabric, with alterations internally to allow for full accessibility into the new extension area.