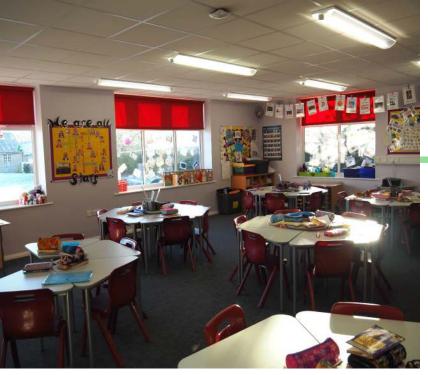

The extension provides an additional classroom and welfare facilities. Finished in vertical timber cladding to match the external building fabric, with alterations internally to allow for full accessibility into the new extension area.