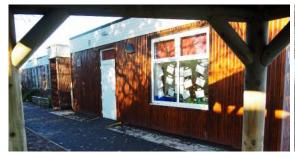

## Whittingham School

Client: Northumberland County Council

Refurbishment & New Build

Project

Management: Faithful & Gould

A single-storey extension to allow the school to be ready for additional pupils as it changes to be a Primary School.

The extension provides an additional classroom and welfare facilities. Finished in vertical timber cladding to match the external building fabric, with alterations internally to allow for full accessibility into the new extension area.