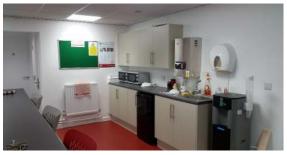

## Wallace Green-Records Office

Client: Northumberland

County Council

Value: £500K

This refurbishment project was carried out for our client, Northumberland County Council. A full internal refurbishment was undertaken on the office, kitchen and disabled access toilet. The internal works included the removal and replacement of internal ceilings and partitions, decoration and flooring works.