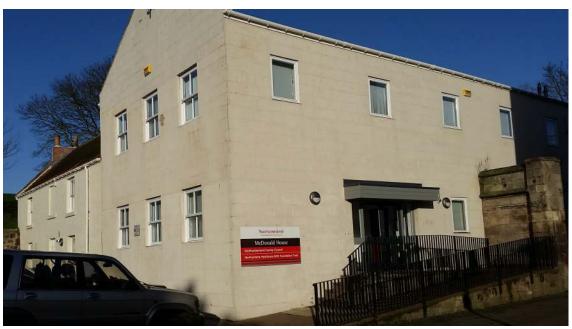

## Wallace Green-Records Office

Client: Northumberland

County Council

Value: £500K

This refurbishment project was carried out for our client, Northumberland County Council. A full internal refurbishment was undertaken on the office, kitchen and disabled access toilet. The internal works included the removal and replacement of internal ceilings and partitions, decoration and flooring works.

In addition, there were the replacement of mechanical and electrical installations. External works included roofing repairs and rendering of the building.

01670 590909 www.teambuildconstruction.co.uk build@teambuildconstruction.co.uk UNIT 39B COLBOURNE CRESCENT, CRAMLINGTON, NE23 1WB