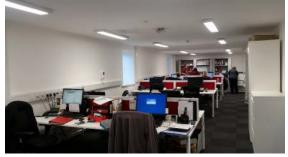

## Wallace Green-Records Office

Client: Northumberland

County Council

Value: £500K

This refurbishment project was carried out for our client, Northumberland County Council. A full internal refurbishment was undertaken on the office, kitchen and disabled access toilet. The internal works included the removal and replacement of internal ceilings and partitions, decoration and flooring works.