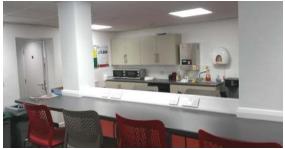

## Wallace Green-Records Office

Client: Northumberland

County Council

Value: £500K

This refurbishment project was carried out for our client, Northumberland County Council. A full internal refurbishment was undertaken on the office, kitchen and disabled access toilet. The internal works included the removal and replacement of internal ceilings and partitions, decoration and flooring works.

In addition, there were the replacement of mechanical and electrical installations. External works included roofing repairs and rendering of the building.

01670 590909 www.teambuildconstruction.co.uk build@teambuildconstruction.co.uk UNIT 39B COLBOURNE CRESCENT, CRAMLINGTON, NE23 1WB