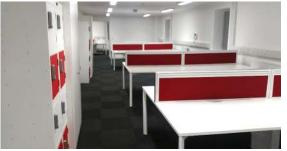

## Wallace Green-Records Office

Client: Northumberland

County Council

Value: £500K

This refurbishment project was carried out for our client, Northumberland County Council. A full internal refurbishment was undertaken on the office, kitchen and disabled access toilet. The internal works included the removal and replacement of internal ceilings and partitions, decoration and flooring works.

In addition, there were the replacement of mechanical and electrical installations. External works included roofing repairs and rendering of the building.

01670 590909 www.teambuildconstruction.co.uk build@teambuildconstruction.co.uk UNIT 39B COLBOURNE CRESCENT, CRAMLINGTON, NE23 1WB