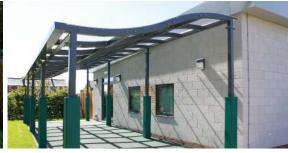

## **New Delaval School**

Client:

Refurbishment & New Build

Project

Management: Faithful & Gould

A new early years building within the existing school grounds comprising of an open-plan learning space, office, plant room, toilets, shower room and outdoor creative space with canopy.