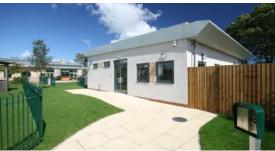

## **New Delaval School**

Client:

Refurbishment & New Build

Project

Management: Faithful & Gould

A new early years building within the existing school grounds comprising of an open-plan learning space, office, plant room, toilets, shower room and outdoor creative space with canopy.

Construction: Traditional with block wall construction with brick features, flat single ply ridged membrane roof, aluminium doors and windows with an internal smart lighing system.

01670 590909 www.teambuildconstruction.co.uk build@teambuildconstruction.co.uk UNIT 39B COLBOURNE CRESCENT, CRAMLINGTON, NE23 1WB