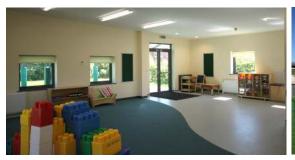

## **New Delaval School**

Client:

Refurbishment & New Build

Project

Management: Faithful & Gould

A new early years building within the existing school grounds comprising of an open-plan learning space, office, plant room, toilets, shower room and outdoor creative space with canopy.