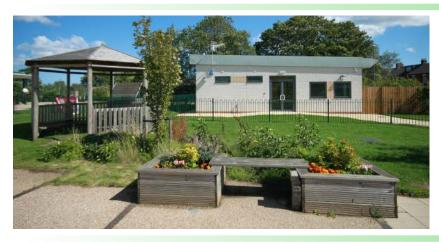

## **New Delaval School**

Client:

Refurbishment & New Build

Project

Management: Faithful & Gould

A new early years building within the existing school grounds comprising of an open-plan learning space, office, plant room, toilets, shower room and outdoor creative space with canopy.