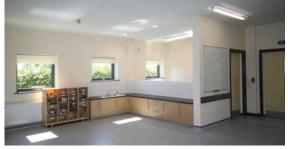

## **New Delaval School**

Client:

Refurbishment & New Build

Project

Management: Faithful & Gould

A new early years building within the existing school grounds comprising of an open-plan learning space, office, plant room, toilets, shower room and outdoor creative space with canopy.

Construction: Traditional with block wall construction with brick features, flat single ply ridged membrane roof, aluminium doors and windows with an internal smart lighing system.

01670 590909 www.teambuildconstruction.co.uk build@teambuildconstruction.co.uk UNIT 39B COLBOURNE CRESCENT, CRAMLINGTON, NE23 1WB