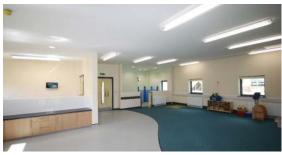

## **New Delaval School**

Client:

Refurbishment & New Build

Project

Management: Faithful & Gould

A new early years building within the existing school grounds comprising of an open-plan learning space, office, plant room, toilets, shower room and outdoor creative space with canopy.