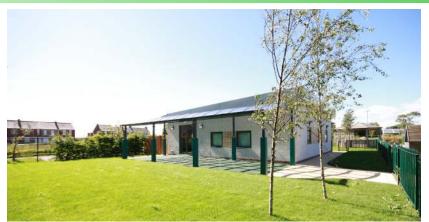

## **New Delaval School**

Client:

Refurbishment & New Build

Project

Management: Faithful & Gould

A new early years building within the existing school grounds comprising of an open-plan learning space, office, plant room, toilets, shower room and outdoor creative space with canopy.

Construction: Traditional with block wall construction with brick features, flat single ply ridged membrane roof, aluminium doors and windows with an internal smart lighing system.

01670 590909 www.teambuildconstruction.co.uk build@teambuildconstruction.co.uk UNIT 39B COLBOURNE CRESCENT, CRAMLINGTON, NE23 1WB