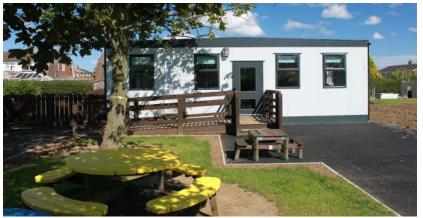

## **Guidepost Ringway School**

Client: Northumberland County Council

Project

Management: Faithful & Gould

A new modular building positioned on concrete pad foundations in the existing school grounds. Comprising of a classroom, lobby area, intervention and meeting space, kitchen, toilets with external ramps and canopy.

Construction: Single storey classic module with coloured steel plinth skirting, dual pitch rubber roof, colour coated steel doors and double glazed windows.

01670 590909 www.teambuildconstruction.co.uk build@teambuildconstruction.co.uk UNIT 39B COLBOURNE CRESCENT, CRAMLINGTON, NE23 1WB