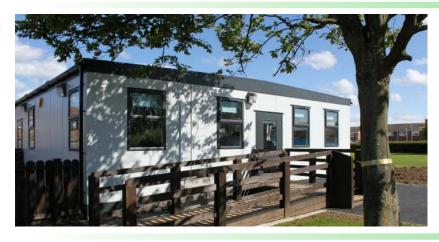

## **Guidepost Ringway School**

Client: Northumberland County Council

Project

Management: Faithful & Gould

A new modular building positioned on concrete pad foundations in the existing school grounds. Comprising of a classroom, lobby area, intervention and meeting space, kitchen, toilets with external ramps and canopy.

Construction: Single storey classic module with coloured steel plinth skirting, dual pitch rubber roof, colour coated steel doors and double glazed windows.

01670 590909 www.teambuildconstruction.co.uk build@teambuildconstruction.co.uk UNIT 39B COLBOURNE CRESCENT, CRAMLINGTON, NE23 1WB