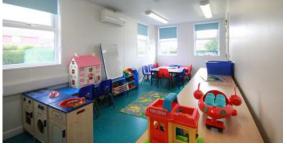

## **Guidepost Ringway School**

Client: Northumberland County Council

Project

Management: Faithful & Gould

A new modular building positioned on concrete pad foundations in the existing school grounds. Comprising of a classroom, lobby area, intervention and meeting space, kitchen, toilets with external ramps and canopy.