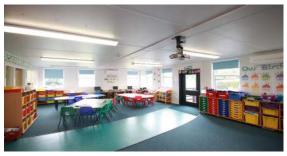

## **Guidepost Ringway School**

Client: Northumberland County Council

Project

Management: Faithful & Gould

A new modular building positioned on concrete pad foundations in the existing school grounds. Comprising of a classroom, lobby area, intervention and meeting space, kitchen, toilets with external ramps and canopy.