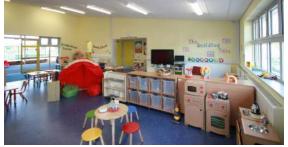

## **Guidepost Ringway School**

Client: Northumberland County Council

Project

Management: Faithful & Gould

A new modular building positioned on concrete pad foundations in the existing school grounds. Comprising of a classroom, lobby area, intervention and meeting space, kitchen, toilets with external ramps and canopy.