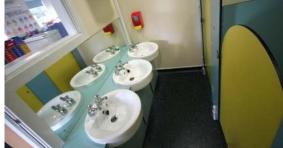

## **Guidepost Ringway School**

Client: Northumberland County Council

Project

Management: Faithful & Gould

A new modular building positioned on concrete pad foundations in the existing school grounds. Comprising of a classroom, lobby area, intervention and meeting space, kitchen, toilets with external ramps and canopy.