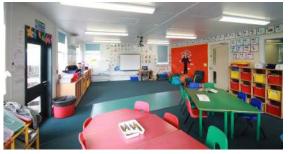

## **Guidepost Ringway School**

Client: Northumberland County Council

Project

Management: Faithful & Gould

A new modular building positioned on concrete pad foundations in the existing school grounds. Comprising of a classroom, lobby area, intervention and meeting space, kitchen, toilets with external ramps and canopy.