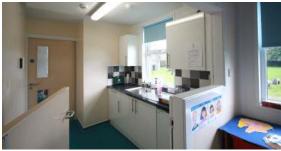

## **Guidepost Ringway School**

Client: Northumberland County Council

Project

Management: Faithful & Gould

A new modular building positioned on concrete pad foundations in the existing school grounds. Comprising of a classroom, lobby area, intervention and meeting space, kitchen, toilets with external ramps and canopy.