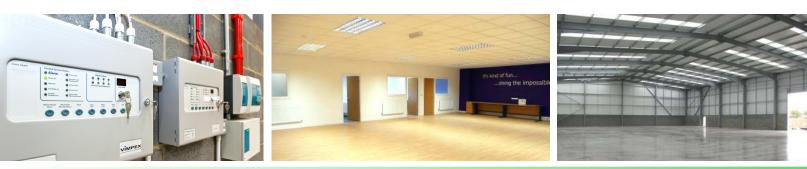

Externally, the works involved creating an extensive car park and hard and soft landscaping.

The internal area benefits from a state of the art VESDA smoke detection system and solar panels for renewable