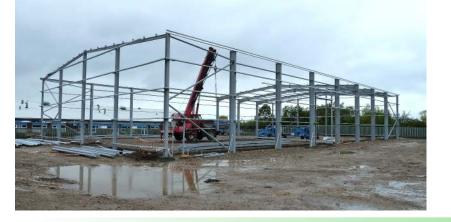

This Design & Build project consisted of the construction of a structural steel portal frame supported on a reinforced concrete ring beam enveloped with a mixture of facing brickwork and composite/build-up cladding.