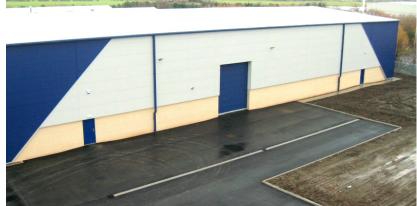

This Design & Build project consisted of the construction of a structural steel portal frame supported on a reinforced concrete ring beam enveloped with a mixture of facing brickwork and composite/build-up cladding.