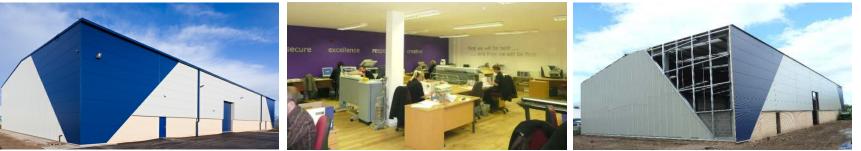

This Design & Build project consisted of the construction of a structural steel portal frame supported on a reinforced concrete ring beam enveloped with a mixture of facing brickwork and composite/build-up cladding.

Externally, the works involved creating an extensive car park and hard and soft landscaping.

The internal area benefits from a state of the art VESDA smoke detection system and solar panels for renewable